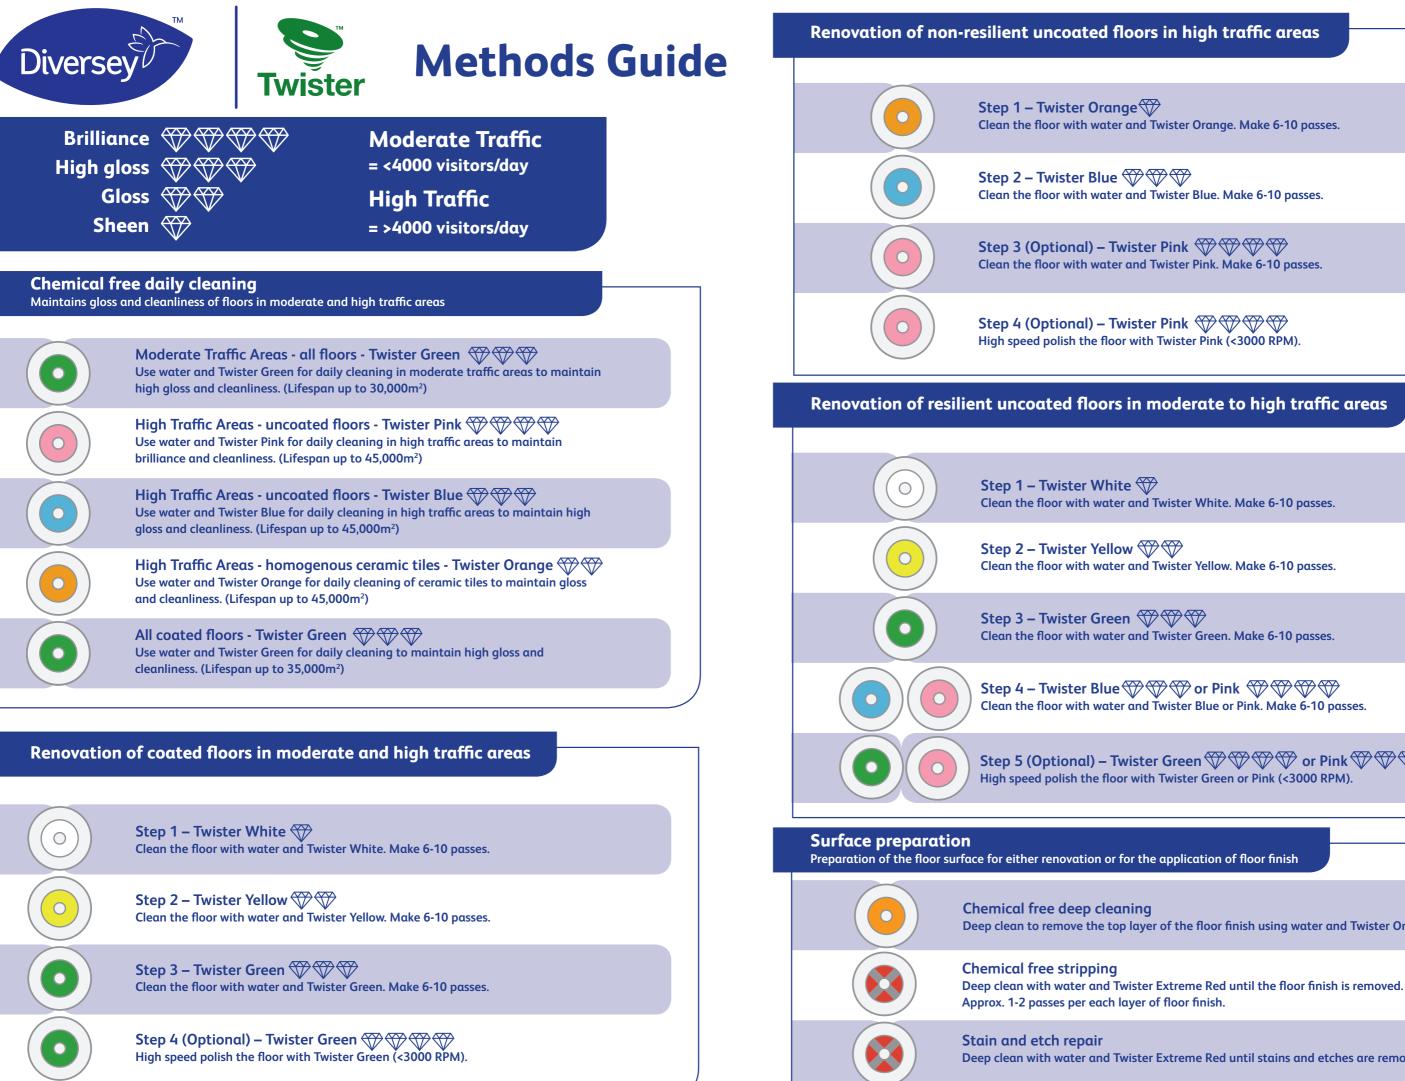

Better Results Cost Savings Eco Savings Safety Satisfied Customers

Step 5 (Optional) – Twister Green 🖤 🆤 🖤 🖤 or Pink 🆤 🆤 🖤

Deep clean to remove the top layer of the floor finish using water and Twister Orange.

Deep clean with water and Twister Extreme Red until stains and etches are removed.