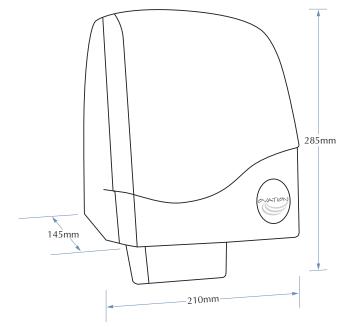

## **PRODUCT FEATURES:**

- Compact ABS plastic casing
- Wall mounted
- Modern design

- Ideal for executive washroom and low volume areas

**Overall Dimensions** 210mm W x 285mm H x 145mm D