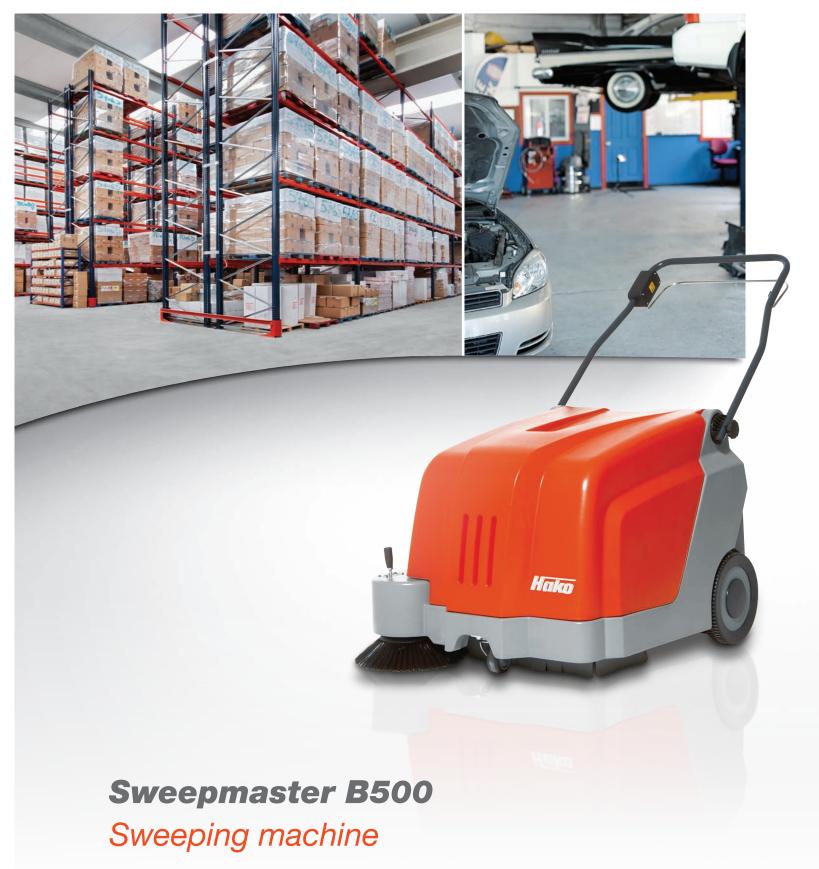

Simply powerful for all hard floors and carpets

# **Sweepmaster B500**

Sweeping machine for all hard floors and carpets.

Coverage of up to
2,400 m²/ h. Effective dust absorption through a powerful vacuum blower with a large filter.

Highly-effective, filter-cleaning system.