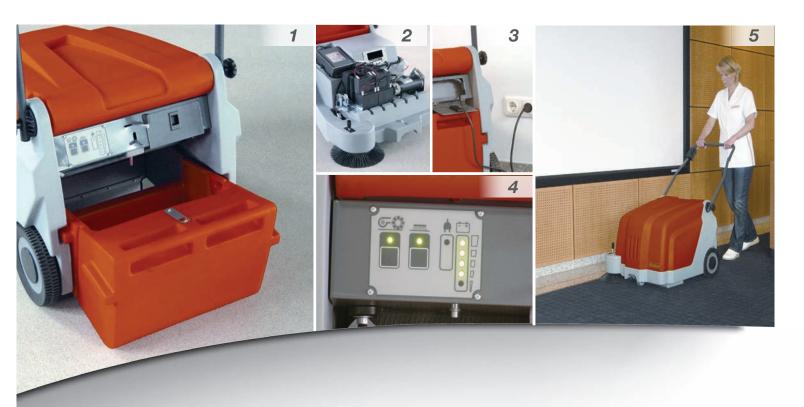

# 1) Dirt hopper and filter system

The big and fully usable corrosion-free dirt hopper has a capacity of 40 litres and is the largest of its class. Thanks to the large dirt hopper and the efficient/filter system, the Sweepmaster B500 manages even the most

demanding sweeping tasks easily.

# 2) Engine block

The engine block is clearly structured and easily accessible.

#### 3) Onboard charger

The machine has an on-board charger for uncomplicated charging at every wall socket.
The maintenance-free battery system ensures long running times.

## 4) Distrinct information

The clearly arranged control panel explains each function and every value of the machine by using easy-to-understand symbols.

| Technical specifications Sweepmaster |                | B500  |
|--------------------------------------|----------------|-------|
| Sweeping width/ with side broom      | cm             | 40/60 |
| Sweeping performance                 | m²/h           | 2,400 |
| Dirt hopper capacity                 | 1              | 40    |
| Filter area                          | m <sup>2</sup> | 1.2   |
| Performance                          | W              | 210   |
| Sweeping speed                       | km/h           | 4.0   |
| Ready-for-use weight                 | kg             | 51    |
| Width                                | mm             | 700   |
| Length                               | mm             | 880   |
| Heigth                               | mm             | 600   |

## 5) Easy to operate

Easy operation and useful extras make day-to-day work

BLU**ECO**MPETENCE
Alliance Member

Partner of the Engineering Industry Sustainability Initiative even easier and more efficient.