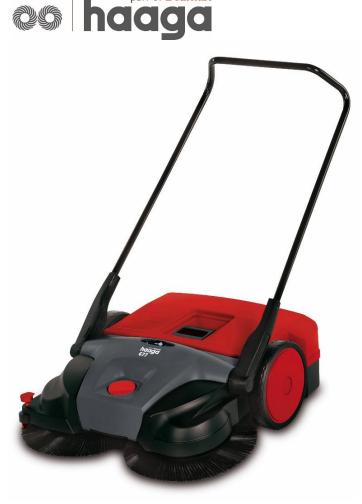

## Haaga 677 Battery Sweeper Made in Germany соре: нааб77

Haaga sweepers are known for being high quality and easy to handle.

The unique turbo sweeping system has two sets of brushes to pick up even the finest dirt – sweeping twice to capture the dirt directly into the waste bin.

- 4 Year Warranty on brush wear
- iSweep allows the gears to be self lubricating without wear
- Overlaying disc brushes for better performance
- Brush height adjustment to clean various types of surfaces
- Unique beltless drive for durability and ease of use
- Intelligent Airflow System to minimise dust
- Vertical storage to save space
- Perfect for facility managers, cleaning companies, warehouses, factories and large industrial

| lechnical Specifications      |                      |                          |       |
|-------------------------------|----------------------|--------------------------|-------|
| Brush Drive                   | Electronic or Manual | Waste Bin Capacity       | 50L   |
| Sweeping Width                | 77cm                 | Fine Dirt Roller         | Yes   |
| Sweeping Performance (per hr) | 3,600m <sup>2</sup>  | Wall/Curb Roller         | Yes   |
| Weight                        | 20.2kgs              | Crevice Brush Adjustment | Yes   |
| Battery Run Time              | 90 mins              | Battery Charge Time      | 7 hrs |