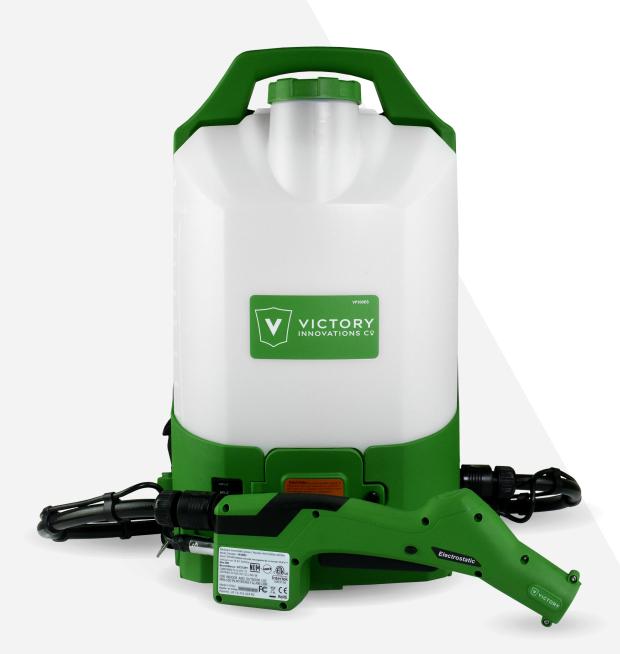

## Professional Cordless Electrostatic Backpack Sprayer

IDEAL FOR DISINFECTING, SANITIZING, ODOR REMOVAL, DECONTAMINATION, PESTICIDES/FERTILIZING & MORE

- Durable, ballistic nylon padded shoulder and waist straps for hours-long comfort
- 2 2.25-gallon (8.52 L) chemical- and impactresistant HDPE plastic easy-fill tank
- **3** Glass-filled housing for increased durability
- 4 Long-lasting VP20A battery (4-hour runtime)
- 5 Patented technology uses hydraulic atomization for max coverage
- **6** Grounding strips for increased performance and user safety
- 7 Ergonomic handle with lock for comfort and safety
- **8** Adjustable 3-in-1 nozzle with stainless-steel spray tips
- **9** VP72 12" (30.5 cm) extension wand included with unit for better chemical application and control