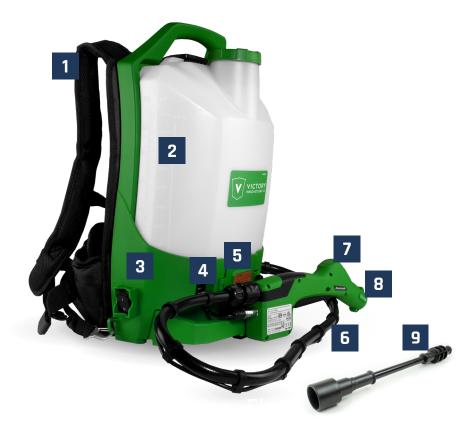

## Professional Cordless Electrostatic Backpack Sprayer

IDEAL FOR DISINFECTING, SANITIZING, ODOR REMOVAL, DECONTAMINATION, PESTICIDES/FERTILIZING & MORE

- Durable, ballistic nylon padded shoulder and waist straps for hours-long comfort
- 2 2.25-gallon (8.52 L) chemical- and impactresistant HDPE plastic easy-fill tank
- **3** Glass-filled housing for increased durability
- 4 Long-lasting VP20A battery (4-hour runtime)
- 5 Patented technology uses hydraulic atomization for max coverage
- **6** Grounding strips for increased performance and user safety
- 7 Ergonomic handle with lock for comfort and safety
- **8** Adjustable 3-in-1 nozzle with stainless-steel spray tips
- **9** VP72 12" (30.5 cm) extension wand included with unit for better chemical application and control